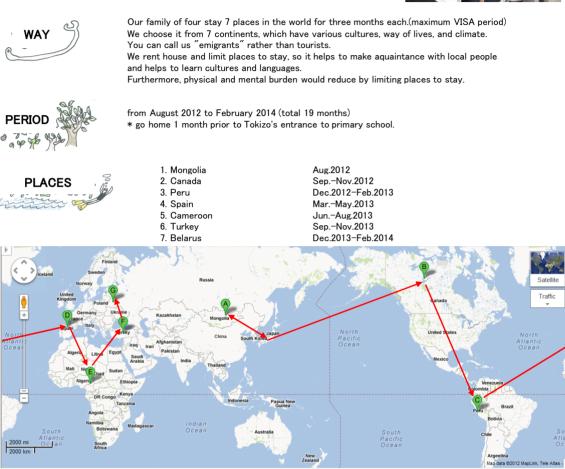

•family project; literally share certain period of life together.

·learn languages, especially English and Spanish.

not only our own pleasant memories, but also dispatching messages about Children and Family.
share the courage with followers. everybody do wants round the world trip the most.

PROFILE Er 

|       |        | birth      | age | character. and so on                                                                                                                                                            | like/strong                            | dislike/weak                        | want to do during trip                                                                                        |
|-------|--------|------------|-----|-------------------------------------------